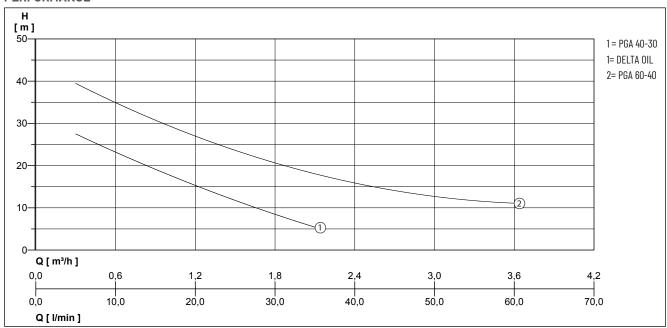

## **PERFORMANCE**

We reserve the right to change specifications without notice. Pump performance is subject to ISO 9906 ISO 9906:2012 - Grade 3B tolerances.

| Туре                      | Flow rate Q [ m³/h ] | 0.3 | 0.6 | 0.9 | 1.5 | 2.1 | 2.7 | 3.6 |
|---------------------------|----------------------|-----|-----|-----|-----|-----|-----|-----|
| PGA/DELTA 40/OIL - 30 M/T | Delivery head H[m]   | 28  | 23  | 18  | 13  | 5   |     |     |
| PGA 60 - 40 M/T           |                      | 39  | 34  | 32  | 25  | 18  | 12  | 12  |